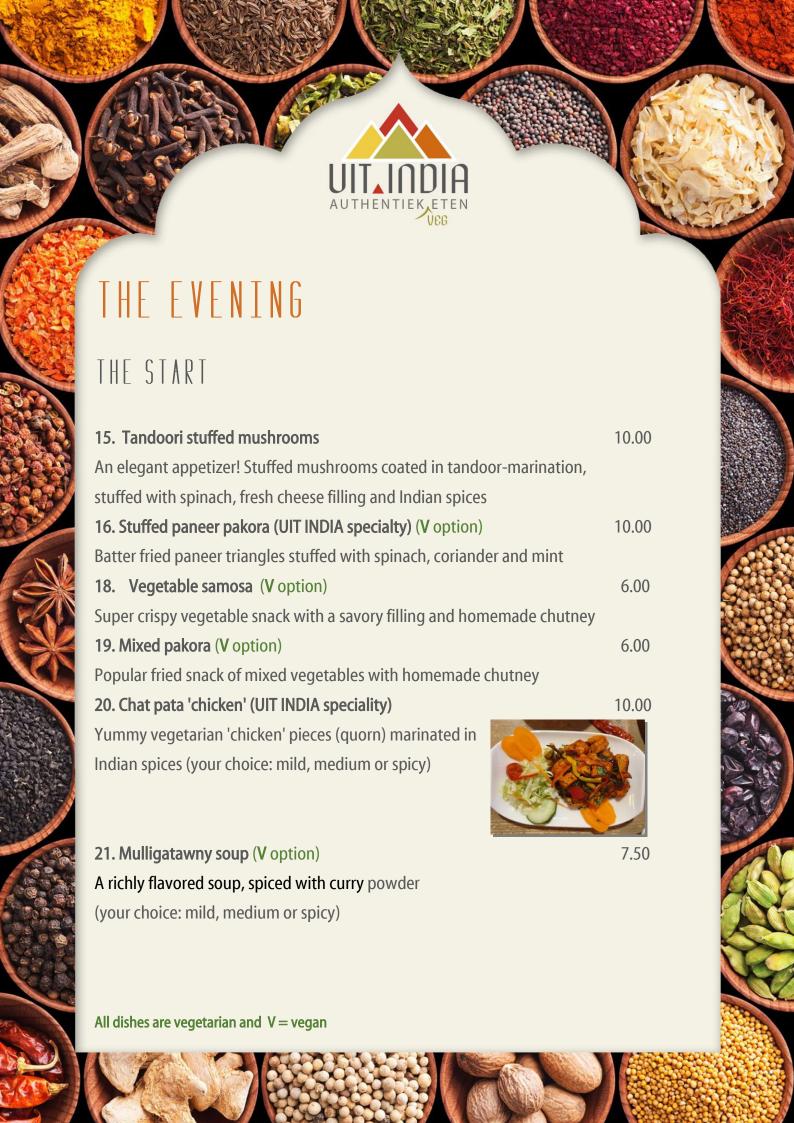

# THE DRINKS

## FIZZY DRINKS

| Lassi (mango)        | 3.50 |
|----------------------|------|
| Tonic                | 3.00 |
| Bitter Lemon         | 3.00 |
| Sprite               | 3.00 |
| Cassis               | 3.00 |
| Fanta                | 3.00 |
| Ginger Ale           | 3.00 |
| Coca Cola            | 3.00 |
| Coca Cola Zero Sugar | 3.00 |
| Ice Tea              | 3.00 |
| Ice Tea Green        | 3.00 |
| Mango Juice          | 4.00 |
| Guave Juice          | 4.00 |
| Rivella              | 3.00 |
| Ginger Beer          | 3.50 |
|                      |      |

## NATURAL

| Coconut Water 100% pure and bio   | 4.50 |
|-----------------------------------|------|
| Apple Juice (bio, no sugar)       | 4.50 |
| Orange Juice (bio, no sugar)      | 4.50 |
| Mineralwater