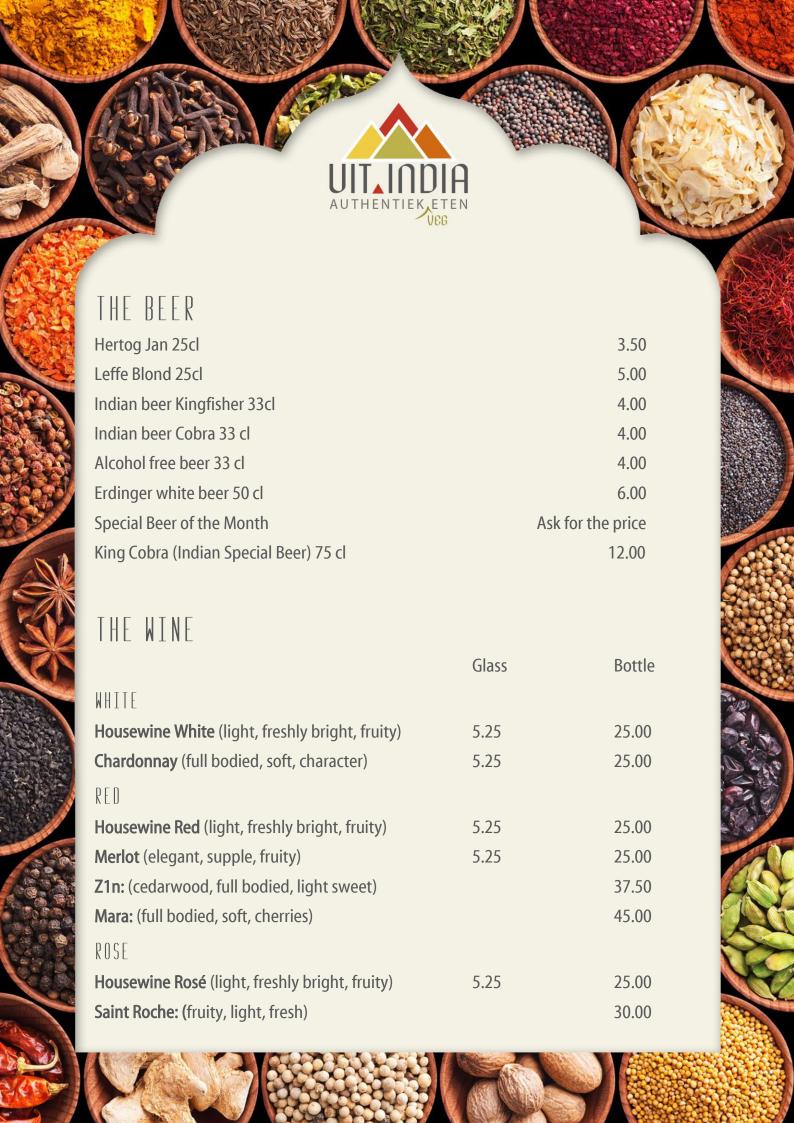

# THE DRINKS

## FIZZY DRINKS

| Lassi (mango)        | 3.50 |
|----------------------|------|
| Tonic                | 3.00 |
| Bitter Lemon         | 3.00 |
| Sprite               | 3.00 |
| Cassis               | 3.00 |
| Fanta                | 3.00 |
| Ginger Ale           | 3.00 |
| Coca Cola            | 3.00 |
| Coca Cola Zero Sugar | 3.00 |
| Ice Tea              | 3.00 |
| Ice Tea Green        | 3.00 |
| Mango Juice          | 4.00 |
| Guave Juice          | 4.00 |
| Rivella              | 3.00 |
| Ginger Beer          | 3.50 |
|                      |      |

## NATURAL

| Coconut Water 100% pure and bio   | 4.50 |
|-----------------------------------|------|
| Apple Juice (bio, no sugar)       | 4.50 |
| Orange Juice (bio, no sugar)      | 4.50 |
| Mineralwater (still or sparkling) | 3.00 |
| Big Bottle Mineral water          |      |
| (still or sparkling) 0,75L        | 5.00 |

#### DISTILLED

| Whiskey JW Black label     | 6.00 |
|----------------------------|------|
| Whiskey Jack Daniels       | 6.00 |
| Whiskey Dimple Scotch      | 6.00 |
| Chevas Regal               | 6.00 |
| Bacardi                    | 5.50 |
| Wodka                      | 5.50 |
| Cognac Remi Martin Special | 6.00 |
|                            |      |

### APERITIFS

| Gin Tonic | 8.00 |
|-----------|------|

#### LIQUOR

| Tia Maria          | 5.00 |
|--------------------|------|
| Cointreau          | 5.00 |
| Amaretto Disaronno | 5.00 |