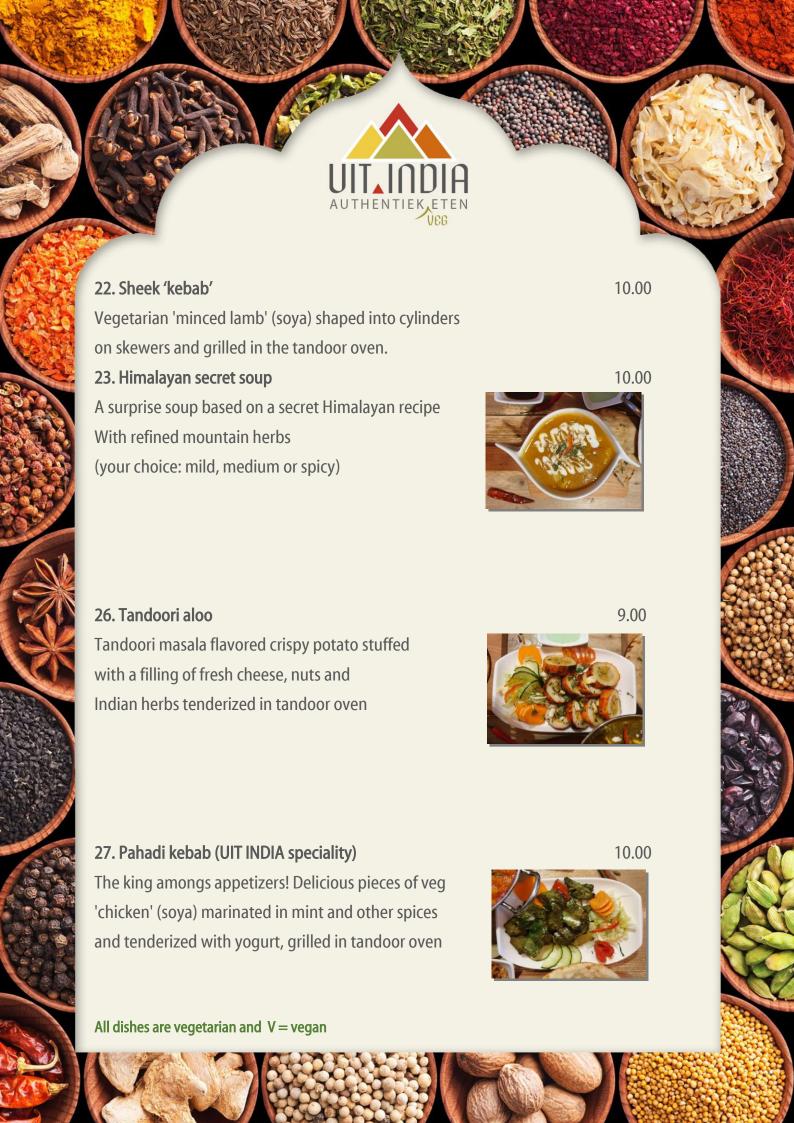

# THE DRINKS

## FIZZY DRINKS

| Lassi (mango)        | 3.50 |
|----------------------|------|
| Tonic                | 3.00 |
| Bitter Lemon         | 3.00 |
| Sprite               | 3.00 |
| Cassis               | 3.00 |
| Fanta                | 3.00 |
| Ginger Ale           | 3.00 |
| Coca Cola            | 3.00 |
| Coca Cola Zero Sugar | 3.00 |
| Ice Tea              | 3.00 |
| Ice Tea Green        | 3.00 |
| Mango Juice          | 4.00 |
| Guave Juice          | 4.00 |
| Rivella              | 3.00 |
| Ginger Beer          | 3.50 |
|                      |      |

## NATURAL

| Coconut Water 100% pure and bio   | 4.50 |
|-----------------------------------|------|
| Apple Juice (bio, no sugar)       | 4.50 |
| Orange Juice (bio, no sugar)      | 4.50 |
| Mineralwater (