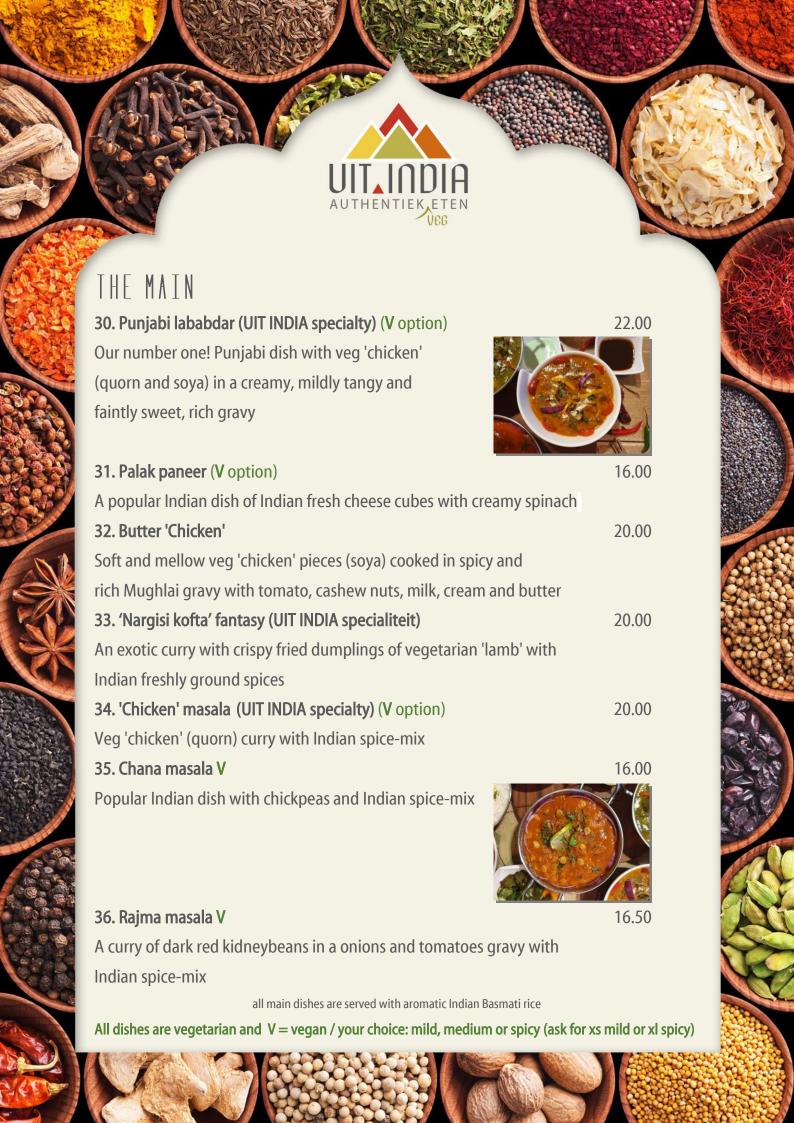

# THE DRINKS

## FIZZY DRINKS

| Lassi (mango)        | 3.50 |
|----------------------|------|
| Tonic                | 3.00 |
| Bitter Lemon         | 3.00 |
| Sprite               | 3.00 |
| Cassis               | 3.00 |
| Fanta                | 3.00 |
| Ginger Ale           | 3.00 |
| Coca Cola            | 3.00 |
| Coca Cola Zero Sugar | 3.00 |
| Ice Tea              | 3.00 |
| Ice Tea Green        | 3.00 |
| Mango Juice          | 4.00 |
| Guave Juice          | 4.00 |
| Rivella              | 3.00 |
| Ginger Beer          | 3.50 |
|                      |      |

## NATURAL

| Coconut Water 100% pure and bio   | 4.50 |
|-----------------------------------|------|
| Apple Juice (bio, no sugar)       | 4.50 |
| Orange Juice (bio, no sugar)      | 4.50 |
| Mineralwater (st