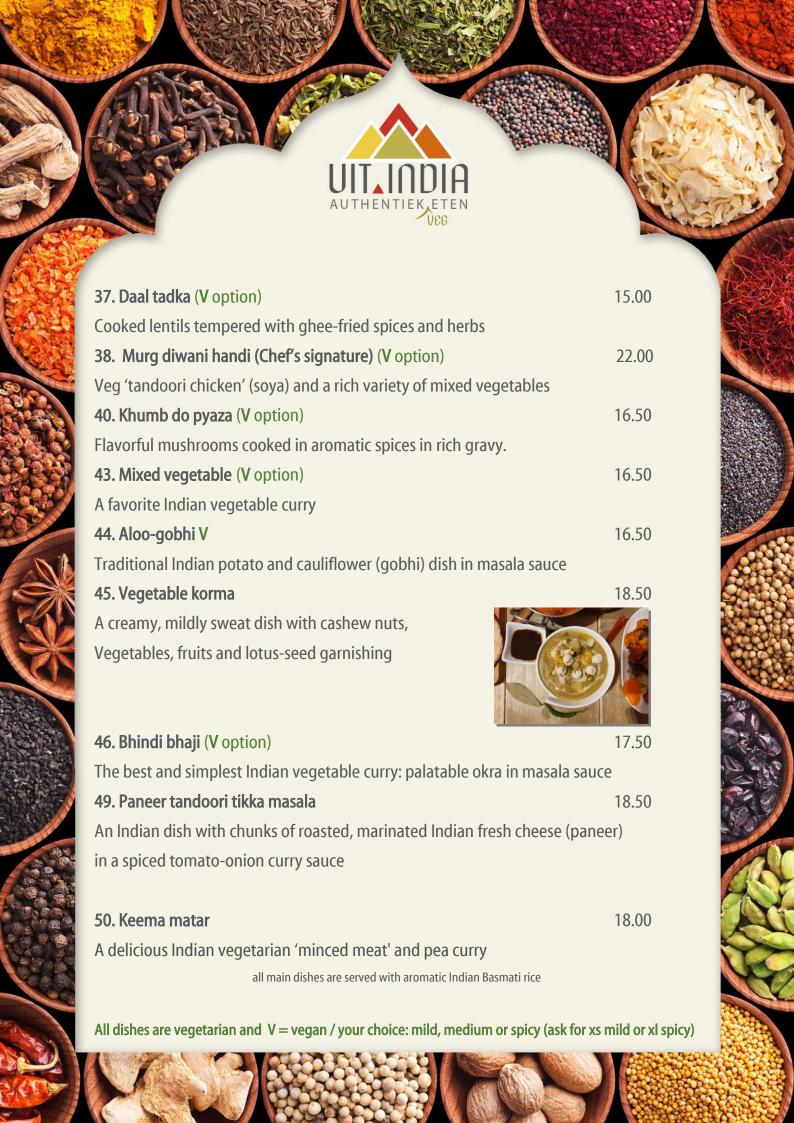

# THE DRINKS

## FIZZY DRINKS

| Lassi (mango)        | 3.50 |
|----------------------|------|
| Tonic                | 3.00 |
| Bitter Lemon         | 3.00 |
| Sprite               | 3.00 |
| Cassis               | 3.00 |
| Fanta                | 3.00 |
| Ginger Ale           | 3.00 |
| Coca Cola            | 3.00 |
| Coca Cola Zero Sugar | 3.00 |
| Ice Tea              | 3.00 |
| Ice Tea Green        | 3.00 |
| Mango Juice          | 4.00 |
| Guave Juice          | 4.00 |
| Rivella              | 3.00 |
| Ginger Beer          | 3.50 |
|                      |      |

## NATURAL

| Coconut Water 100% pure and bio   | 4.50 |
|-----------------------------------|------|
| Apple Juice (bio, no sugar)       | 4.50 |
| Orange Juice (bio, no sugar)      | 4.50 |
| Mineralwater (stil